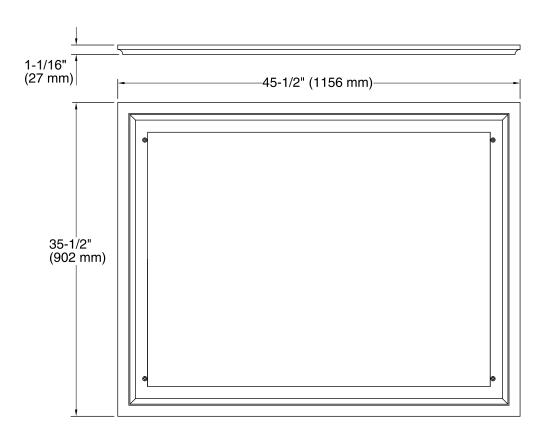

des a durable moisture-resistant finish.
- Mounts directly to wall for easy installation.

### Material

Solid wood and veneers.



# Codes/Standards

CARB P2

## **KOHLER® One-Year Limited Warranty**

See website for detailed warranty information.

#### **Available Color/Finishes**

Color tiles intended for reference only.

| Color | Code | Description     |
|-------|------|-----------------|
|       | 1WA  | Linen White     |
| 1     | 1WF  | Khaki White Oak |
|       | 1WD  | Ramie Walnut    |
|       | 1WG  | Cherry Tweed    |
|       | 1WB  | Claret Suede    |
|       | 1WH  | Woolen Oak      |
|       | 1WC  | Felt Grey       |
|       | 1WE  | Terry Walnut    |
|       | 1WT  | Mohair Grey     |
|       | 1WU  | Batiste Black   |





# Damask® Medicine Cabinet Surround K-99662-40



# **Technical Information**

All product dimensions are nominal.

#### **Notes**

Install this product according to the installation guide.