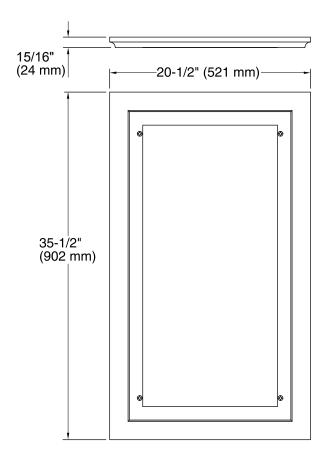

urable moisture-resistant finish.
- Mounts directly to wall for easy installation.

### Material

Solid wood and veneers.



## Codes/Standards

CARB P2

### **KOHLER® One-Year Limited Warranty**

See website for detailed warranty information.

### Available Color/Finishes

Color tiles intended for reference only.

| Color | Code | Description     |
|-------|------|-----------------|
|       | 1WA  | Linen White     |
|       | 1WF  | Khaki White Oak |
|       | 1WD  | Ramie Walnut    |
|       | 1WG  | Cherry Tweed    |
| i it  | 1WB  | Claret Suede    |
| 3/1   | 1WH  | Woolen Oak      |
|       | 1WC  | Felt Grey       |
|       | 1WE  | Terry Walnut    |
|       | 1WT  | Mohair Grey     |
|       | 1WU  | Batiste Black   |





# Poplin® Marabou®

Medicine Cabinet Surround K-99663-15



### **Technical Information**

All product dimensions are nominal.

### **Notes**

Install this product according to the installation guide.