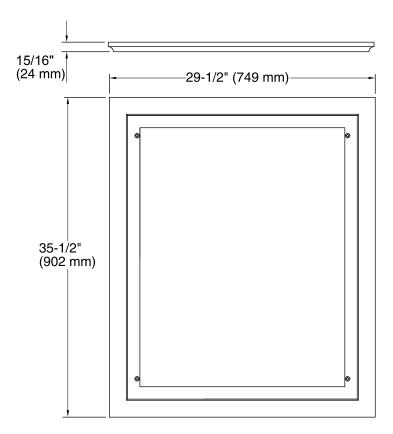

urable moisture-resistant finish.
- Mounts directly to wall for easy installation.

### Material

Solid wood and veneers.



## Codes/Standards

CARB P2

### **KOHLER® One-Year Limited Warranty**

See website for detailed warranty information.

### Available Color/Finishes

Color tiles intended for reference only.

| Color | Code | Description     |
|-------|------|-----------------|
|       | 1WA  | Linen White     |
| 1     | 1WF  | Khaki White Oak |
|       | 1WD  | Ramie Walnut    |
| 14    | 1WG  | Cherry Tweed    |
|       | 1WB  | Claret Suede    |
|       | 1WH  | Woolen Oak      |
|       | 1WC  | Felt Grey       |
|       | 1WE  | Terry Walnut    |
|       | 1WT  | Mohair Grey     |
|       | 1WU  | Batiste Black   |





# Poplin® Marabou®

Medicine Cabinet Surround K-99663-24



### **Technical Information**

All product dimensions are nominal.

### **Notes**

Install this product according to the installation guide.