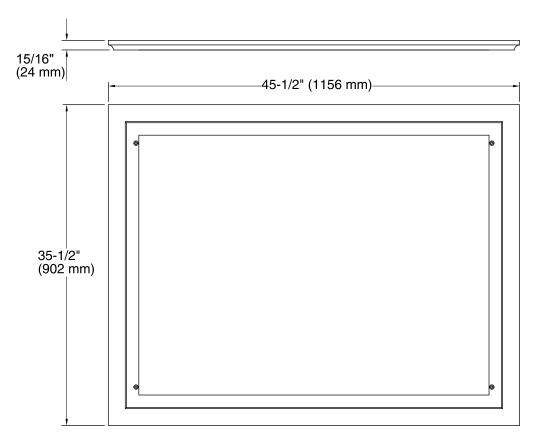

able moisture-resistant finish.
- Mounts directly to wall for easy installation.

### Material

Solid wood and veneers.



## Codes/Standards

CARB P2

## **KOHLER® One-Year Limited Warranty**

See website for detailed warranty information.

## **Available Color/Finishes**

Color tiles intended for reference only.

| Color | Code | Description     |
|-------|------|-----------------|
|       | 1WA  | Linen White     |
| 14    | 1WF  | Khaki White Oak |
|       | 1WD  | Ramie Walnut    |
|       | 1WG  | Cherry Tweed    |
|       | 1WB  | Claret Suede    |
|       | 1WH  | Woolen Oak      |
|       | 1WC  | Felt Grey       |
|       | 1WE  | Terry Walnut    |
|       | 1WT  | Mohair Grey     |
|       | 1WU  | Batiste Black   |





# Poplin® Marabou®

Medicine Cabinet Surround K-99663-40



## **Technical Information**

All product dimensions are nominal.

## **Notes**

Install this product according to the installation guide.