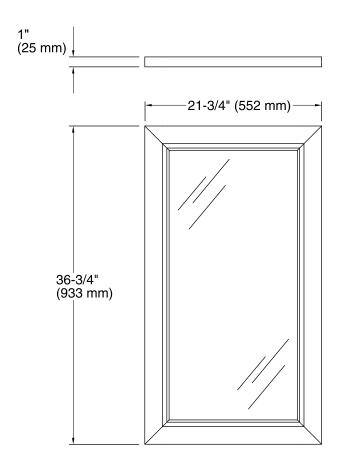

varnish provides a durable moisture-resistant finish.
- Includes hardware for wall-mount installation.

#### Material

- Solid wood and veneers.
- Glass



## Codes/Standards CARB P2

## **KOHLER® One-Year Limited Warranty** See website for detailed warranty information.

#### **Available Color/Finishes**

Color tiles intended for reference only.

| Color | Code | Description     |
|-------|------|-----------------|
|       | 1WA  | Linen White     |
| 14    | 1WF  | Khaki White Oak |
|       | 1WD  | Ramie Walnut    |
|       | 1WG  | Cherry Tweed    |
|       | 1WB  | Claret Suede    |
|       | 1WH  | Woolen Oak      |
|       | 1WC  | Felt Grey       |
|       | 1WE  | Terry Walnut    |
|       | 1WT  | Mohair Grey     |
|       | 1WU  | Batiste Black   |







Framed Mirror K-99665



## **Technical Information**

All product dimensions are nominal.