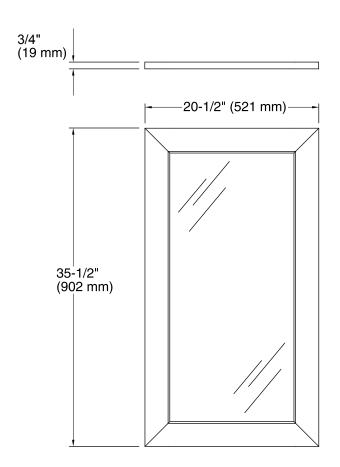

des a durable moisture-resistant finish.
- Includes hardware for wall-mount installation.

### Material

- Solid wood and veneers.
- Glass



## Codes/Standards CARB P2

# KOHLER® One-Year Limited Warranty

See website for detailed warranty information.

#### **Available Color/Finishes**

Color tiles intended for reference only.

| Color | Code | Description     |
|-------|------|-----------------|
|       | 1WA  | Linen White     |
|       | 1WF  | Khaki White Oak |
|       | 1WD  | Ramie Walnut    |
|       | 1WG  | Cherry Tweed    |
| 4 (4) | 1WB  | Claret Suede    |
| 111   | 1WH  | Woolen Oak      |
|       | 1WC  | Felt Grey       |
|       | 1WE  | Terry Walnut    |
|       | 1WT  | Mohair Grey     |
|       | 1WU  | Batiste Black   |





# Poplin® Marabou®

Framed Mirror K-99666



### **Technical Information**

All product dimensions are nominal.