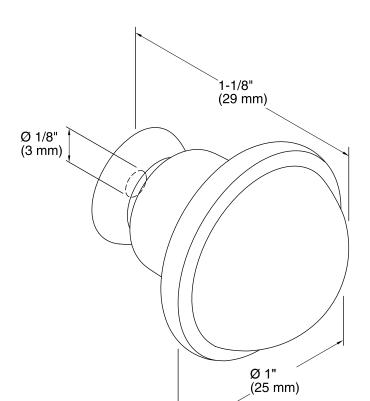

# **Features**

- Premium metal construction for durability.
- Available in Chrome, Brushed, and Black finishes.
- Designed to complement the traditional style of Damask™ vanities.



### Codes/Standards

None Applicable

# **KOHLER® One-Year Limited Warranty**

See website for detailed warranty information.

### **Available Color/Finishes**

Color tiles intended for reference only.

| Color thes interface for referen |      |             |
|----------------------------------|------|-------------|
| Color                            | Code | Description |
|                                  | HF1  | Chrome      |
|                                  | HF2  | Brushed     |
|                                  | HF3  | Black       |
|                                  |      |             |









## **Technical Information**

All product dimensions are nominal.