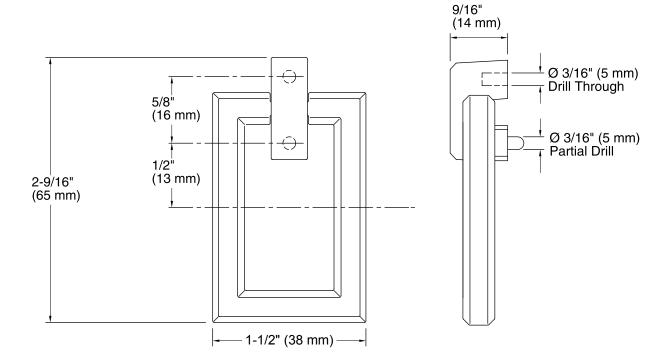

# Poplin™ Marabou™

Rectangular Pull **K-99687** 

#### **Features**

- Premium metal construction for durability.
- Available in Chrome, Brushed, and Black finishes.
- Designed to complement the traditional American style of Poplin<sup>™</sup> and Marabou<sup>™</sup> vanities.



## Codes/Standards

None Applicable

## **KOHLER® One-Year Limited Warranty**

See website for detailed warranty information.

## **Available Color/Finishes**

Color tiles intended for reference only.

| Color | Code | Description |
|-------|------|-------------|
|       | HF1  | Chrome      |
|       | HF2  | Brushed     |
|       | HF3  | Black       |





## Poplin™ Marabou™

Rectangular Pull **K-99687** 



## **Technical Information**

All product dimensions are nominal.