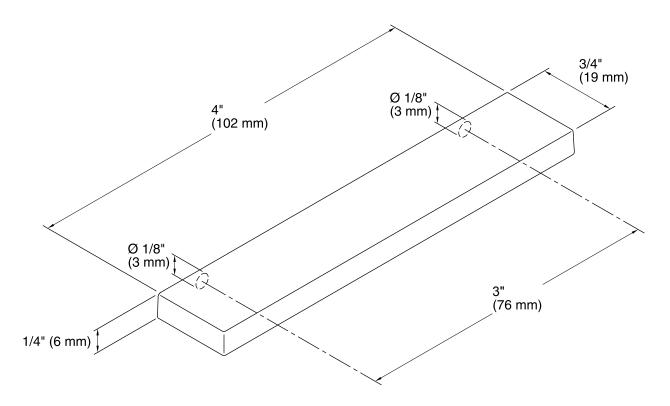

Jute® Bar Pull K-99688

#### **Features**

- Premium metal construction for durability.
- Available in Chrome, Brushed, and Black finishes.
- Designed to complement the modern style of Jute<sup>™</sup> vanities.



### Codes/Standards

None Applicable

# **KOHLER® One-Year Limited Warranty**

See website for detailed warranty information.

### **Available Color/Finishes**

Color tiles intended for reference only.

| Color | Code | Description |
|-------|------|-------------|
|       | HF1  | Chrome      |
|       | HF2  | Brushed     |
|       | HF3  | Black       |
|       |      |             |









## **Technical Information**

All product dimensions are nominal.