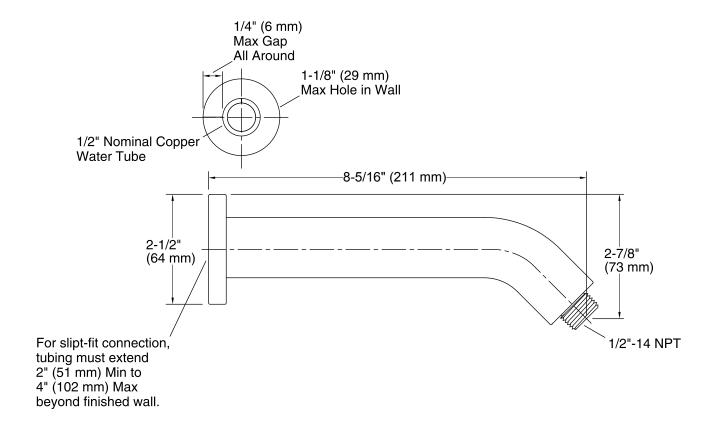

## **Technical Information**

All product dimensions are nominal.

#### **Notes**

Install this product according to the installation guide.

Product installs using a slip-fit connection to a 1/2" nominal copper tubing.