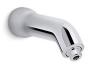

Toobi® Shower Arm K-99692

## **Features**

- 1/2" 14 NPT connection
- Fluid design lines for ease of cleaning.
- For use with KOHLER showerheads (sold separately).