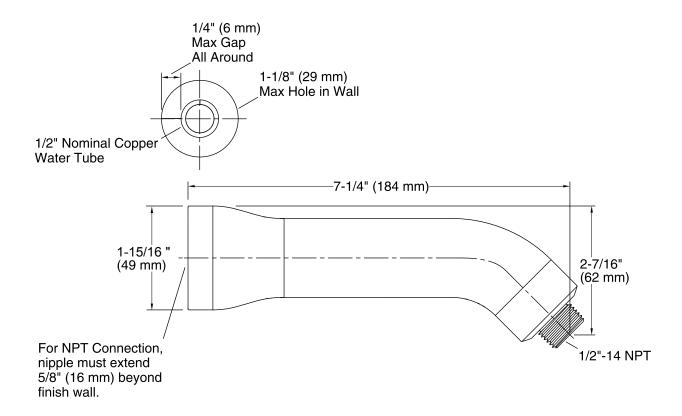

## **Technical Information**

All product dimensions are nominal.

## **Notes**

Install this product according to the installation guide.

Product installs using a NPT connection to a 1/2" - 14 NPT nipple.