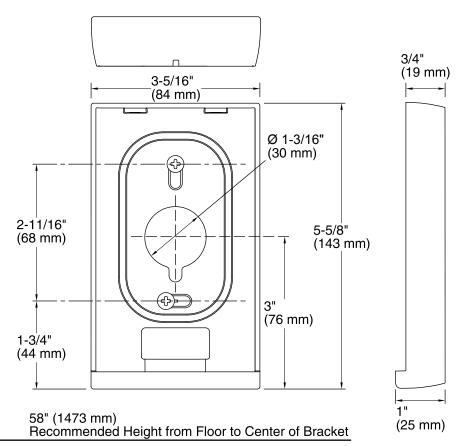

ttings and bathroom aesthetics.

### Material

All metal construction.

#### Installation

Surface mount installation on finished wall surface.

## **Required Accessories**

K-99693 Digital Interface

Loose component/s: UI removal tool.



## Codes/Standards

None Applicable

See website for detailed warranty information.

## **Available Color/Finishes**

Color tiles intended for reference only.

| Color | Code | Description              |
|-------|------|--------------------------|
|       | CP   | Polished Chrome          |
|       | SN   | Vibrant® Polished Nickel |
|       | BN   | Vibrant® Brushed Nickel  |
|       | BL   | Matte Black              |
|       | TT   | Vibrant Titanium         |
|       |      |                          |





# DTV+ Interface Mounting Bracket K-99694



## **Technical Information**

All product dimensions are nominal.

#### **Notes**

Install this product according to the installation guide.