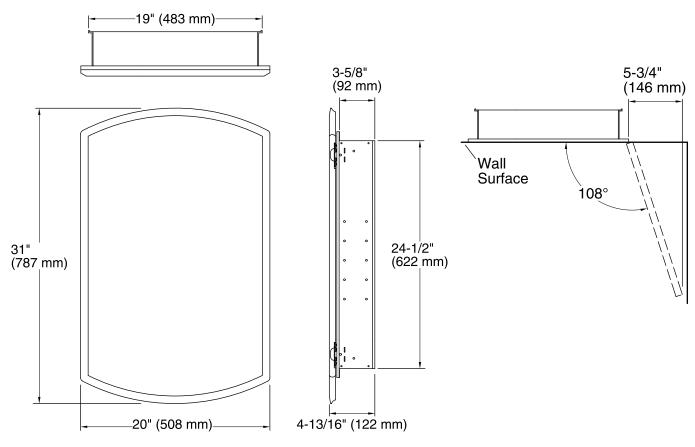

### **Features**

- Full-overlay beveled mirror.
- Mirrors on back of door and interior back of cabinet.
- Two adjustable tempered glass shelves.
- Can be installed with left- or right-hand swing.
- Includes mounting hardware for surface or recessed installation.
- Includes side mirror kit for surface installation.
- Coordinates with other products in the Bancroft collection.

## Material

 Anodized aluminum construction provides a durable rust-free and chip-free finish.

## **Recommended Accessories**

K-2659 Cabinet Lockbox K-2958 Audio Add-on



# Codes/Standards

None Applicable

KOHLER® One-Year Limited Warranty

See website for detailed warranty information.





# Mirrored Cabinet K-CB-CLC2031BAN



## **Technical Information**

All product dimensions are nominal.

#### **Notes**

Install this product according to the installation guide.

When determining the height of the medicine cabinet, ensure the mirrored door will clear all obstacles (such as a faucet). A minimum distance of 2" (51 mm) is required.

Secure the screws (provided) to a stud to avoid possible property and product damage. If this is not possible, anchors (not provided) must be inserted before installing the screws.

This cabinet is designed for either right or left door swing. Check for obstructions.