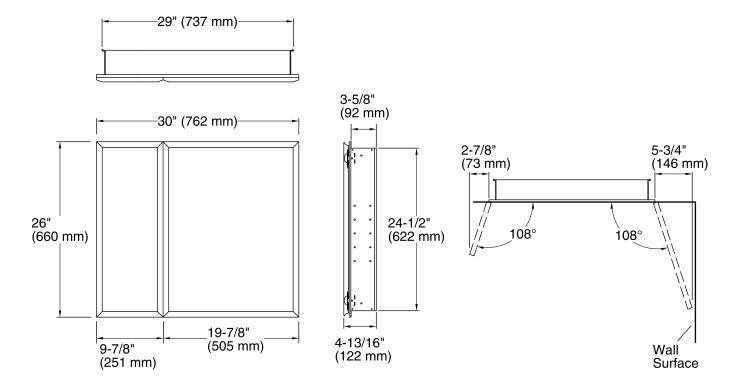

### **Technical Information**

All product dimensions are nominal.

### **Notes**

Install this product according to the installation guide.

When determining the height of the medicine cabinet, ensure the mirrored door will clear all obstacles (such as a faucet). A minimum distance of 2" (51 mm) is required.

Secure the screws (provided) to a stud to avoid possible property and product damage. If this is not possible, anchors (not provided) must be inserted before installing the screws.

This cabinet is designed for either right or left door swing. Check for obstructions.