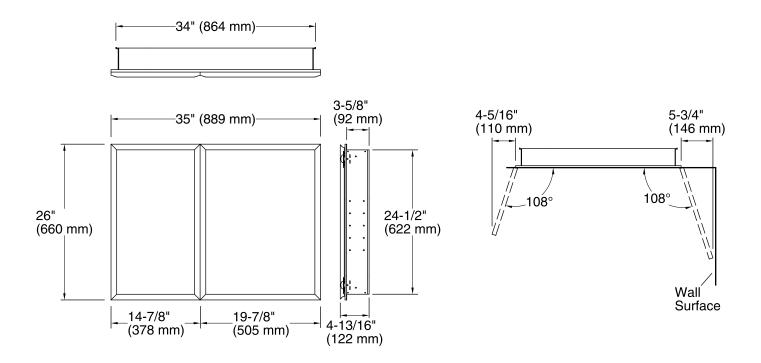

# **Technical Information**

All product dimensions are nominal.

### **Notes**

Install this product according to the installation guide.

When determining the height of the medicine cabinet, ensure the mirrored door will clear all obstacles (such as a faucet). A minimum distance of 2" (51 mm) is required.

Secure the screws (provided) to a stud to avoid possible property and product damage. If this is not possible, anchors (not provided) must be inserted before installing the screws.

This cabinet is designed for either right or left door swing. Check for obstructions.