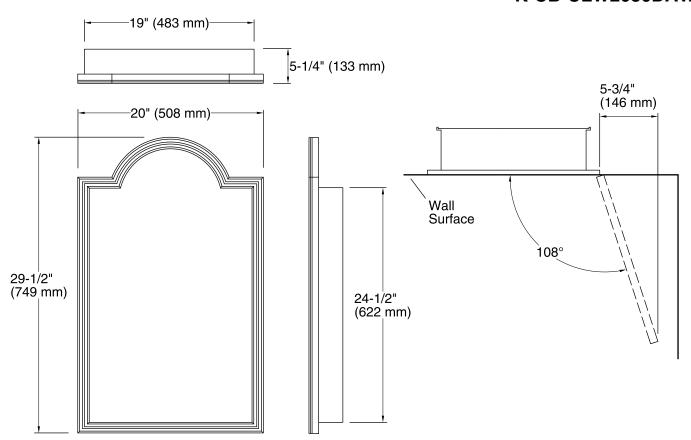

# Devonshire® Mirrored Cabinet K-CB-CLW2030DAW

## **Technical Information**

All product dimensions are nominal.

### **Notes**

Install this product according to the installation guide.

When determining the height of the medicine cabinet, ensure the mirrored door will clear all obstacles (such as a faucet). A minimum distance of 2" (51 mm) is required.