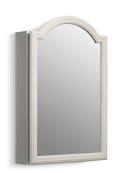

# Devonshire® Mirrored Cabinet K-CB-CLW2030DAW

### **Features**

- Right-hand door with mirror and white-enameled frame.
- Mirrors on back of door and interior back of cabinet.
- Two adjustable tempered glass shelves.
- Includes mounting hardware for surface or recessed installation.
- Includes side mirror kit for surface installation.
- Coordinates with other products in the Devonshire collection.