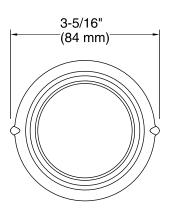

ureFlo rough drain (sold separately).
- Trim can be easily removed when the design or finish needs updating
- Smooth, rotary turn operation.
- Includes handle, stopper, decorative flange with flange nut, overflow escutcheon, and alignment tool.
- Not required for pressure testing the rough drain.

### Material

- Durable metal construction.
- KOHLER finishes resist corrosion and tarnishing.





## Codes/Standards ASME A112.18.1/CSA B125.1

**Kohler One-Year Limited Warranty**See website for detailed warranty information.

## **Available Color/Finishes**

Color tiles intended for reference only.

| Color | Code | Description       |
|-------|------|-------------------|
|       | 2BZ  | Oil-Rubbed Bronze |
|       | VNT  | Vintage Nickel    |





# PureFlo™ Bath Cable Drain Trim K-T37393





# **Technical Information**

All product dimensions are nominal.

### **Notes**

Install this product according to the installation guide.