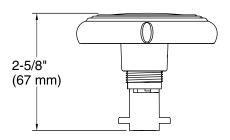

eFlo rough drain (sold separately).
- Trim can be easily removed when the design or finish needs updating
- Smooth, rotary turn operation.
- Includes handle, stopper, decorative flange with flange nut, overflow escutcheon, and alignment tool.
- Not required for pressure testing the rough drain.

### Material

- Durable metal construction.
- KOHLER finishes resist corrosion and tarnishing.





## Codes/Standards ASME A112.18.1/CSA B125.1

**Kohler One-Year Limited Warranty**See website for detailed warranty information.

## **Available Color/Finishes**

Color tiles intended for reference only.

| Color | Code | Description       |
|-------|------|-------------------|
|       | 2BZ  | Oil-Rubbed Bronze |
|       | VNT  | Vintage Nickel    |





# PureFlo™ Bath Cable Drain Trim K-T37393





# **Technical Information**

All product dimensions are nominal.

### **Notes**

Install this product according to the installation guide.