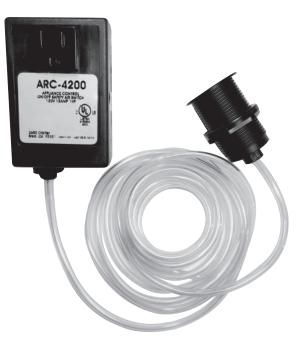

### Disposal Air Switch Button Description:

- Installs into existing sink or counter hole to operate disposer with a plunger style air switch
- Perfect application for island installations or where electrical wall switch is unavailable
- For use with all Moen disposals
- Requires 120V electrical outlet under sink
- Finished button required for installation sold separately in variety of nish options

#### **Included Components:**

• Disposal air switch controller with 10' air tubing and button mounting assembly

## **Critical Dimensions**

| Specification Detail |        |
|----------------------|--------|
| Air Tubing Size      | 1/8"   |
| Mounting Hole Size   | 1-3/8" |
| Air Tube Length      | 10'    |
| Wall Receptacle      | 120V   |