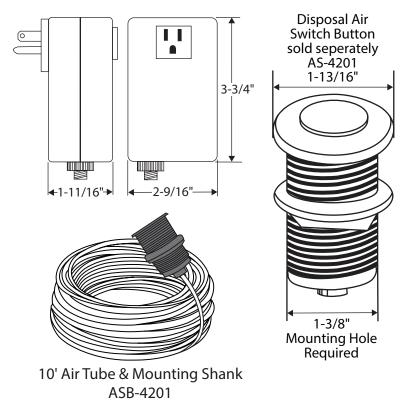

### Disposal Air Switch Button Description:

- Installs into existing sink or counter hole to operate disposer with a plunger style air switch
- Perfect application for island installations or where electrical wall switch is unavailable
- For use with all Moen disposals
- Requires 120V electrical outlet under sink
- Finished button required for installation sold separately in variety of nish options

#### **Included Components:**

• Disposal air switch controller with 10' air tubing and button mounting assembly

## **Critical Dimensions**

| Specification Detail |        |
|----------------------|--------|
| Air Tubing Size      | 1/8"   |
| Mounting Hole Size   | 1-3/8" |
| Air Tube Length      | 10'    |
| Wall Receptacle      | 120V   |