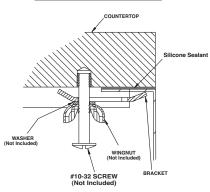

# Specifications

| Model  | Depth- | Drain     | Model     |
|--------|--------|-----------|-----------|
| Number | Inches | Placement | Specified |
| G16200 | 10     | Center    |           |

**Installation Detail** 