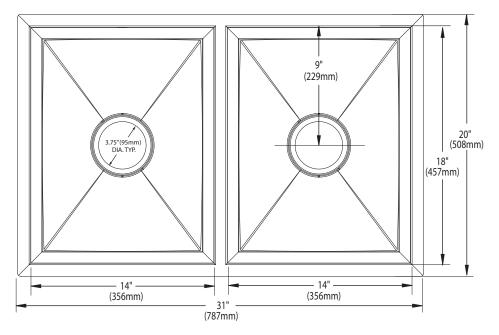

## **CRITICAL DIMENSIONS**

(DO NOT SCALE)

# Specifications

| Model  | Depth- | Drain     | Model     |
|--------|--------|-----------|-----------|
| Number | Inches | Placement | Specified |
| G16200 | 10     | Center    |           |

**Installation Detail** 