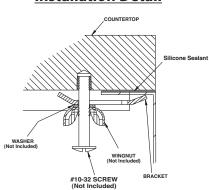

### **SINK DESCRIPTION**

- · 1600 Professional Series double bowl undermount
- 16 gauge stainless steel, Brushed finish
- · Center drain
- Mounting brackets included, other standard mounting hardware and silicone sealant not included
- · SoundSHIELD sound absorbing system

# Specifications

| Model  | Depth- | Drain     | Model     |
|--------|--------|-----------|-----------|
| Number | Inches | Placement | Specified |
| G16221 | 10     | Center    |           |

**Installation Detail** 