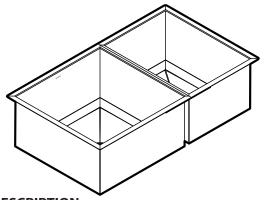

### **SINK DESCRIPTION**

- · 1600 Professional Series double bowl undermount
- 16 gauge stainless steel, Brushed finish
- · Center drain
- Mounting brackets included, other standard mounting hardware and silicone sealant not included
- · SoundSHIELD sound absorbing system