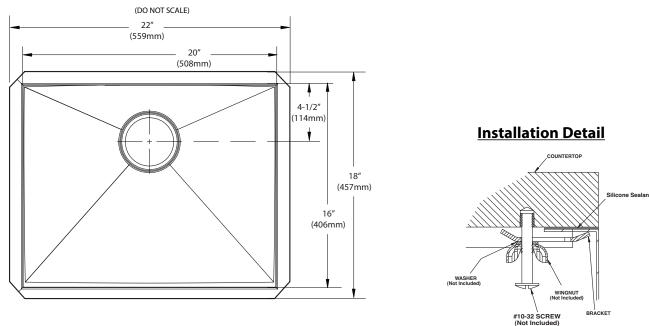

### SINK DESCRIPTION

- 1800 Series single bowl undermount sink ٠
- 18 gauge stainless steel .
- Rear drain location •
- Mounting brackets included, other standard mounting hardware • and silicone sealant not included
- SoundSHIELD sound absorbing system •

### **CUT OUT DIMENSIONS**

- Cut out template available to download at moen.com •
- Template included - template number 22516