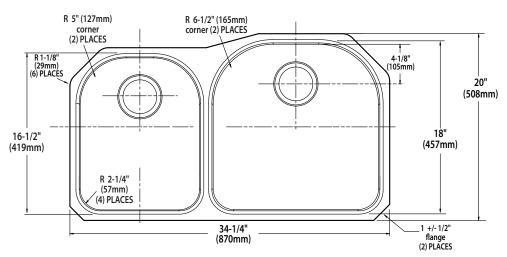

------------------|--------------------|
| G18246          | 8, 10                                       | Center             |                    |

#### **SINK DESCRIPTION**

- 1800 Series double bowl undermount sink
- 18 gauge stainless steel, Brushed finish
- · Center drain location
- Mounting brackets included, other standard mounting hardware and silicone sealant not included
- SoundSHIELD™ sound absorbing system

### **CUT OUT DIMENSIONS**

• Template included - template number 22523

### **STANDARDS**

 Third party certified by IAPMO to meet ASME A112.19.3/CSA B45.4 and all applicable specifications referenced therein

#### WARRANTY

 Limited lifetime warranty against material or manufacturing defects to the original consumer purchaser

### **CRITICAL DIMENSIONS**

(DO NOT SCALE)





# Installation Detail



FOR MORE INFORMATION CALL: 1-800-BUY-MOEN

Rev. 6/13 www.moen.com