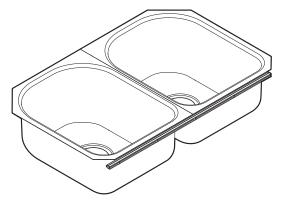

#### **SINK DESCRIPTION**

- 1800 Series double bowl undermount sink
- 18 gauge stainless steel, Brushed finish
- · Center or rear drain location as indicated
- Mounting brackets included, other standard mounting hardware and silicone sealant not included
- · SoundSHIELD sound absorbing system