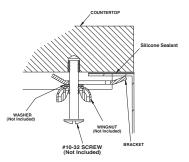

#### SINK DESCRIPTION

- 1800 Series single bowl undermount sink •
- 18 gauge stainless steel, Brushed finish •
- Center drain location •
- Mounting brackets included, other standard mounting hardware ٠ and silicone sealant not included
- SoundSHIELD sound absorbing system ٠

#### WARRANTY

Limited lifetime warranty against material or manufacturing defects • to the original consumer purchaser

**Installation Detail** 