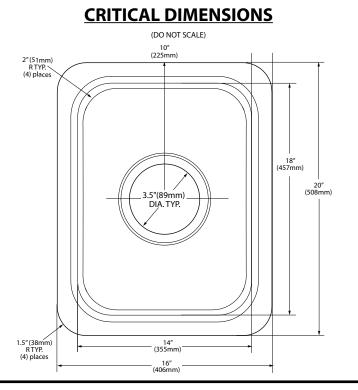

### **CUT OUT DIMENSIONS**

Template included - template number 22506 ٠

## Specifications

| Model  | Depth- | Drain     | Model     |
|--------|--------|-----------|-----------|
| Number | Inches | Placement | Specified |
| G18440 | 8      | Center    |           |