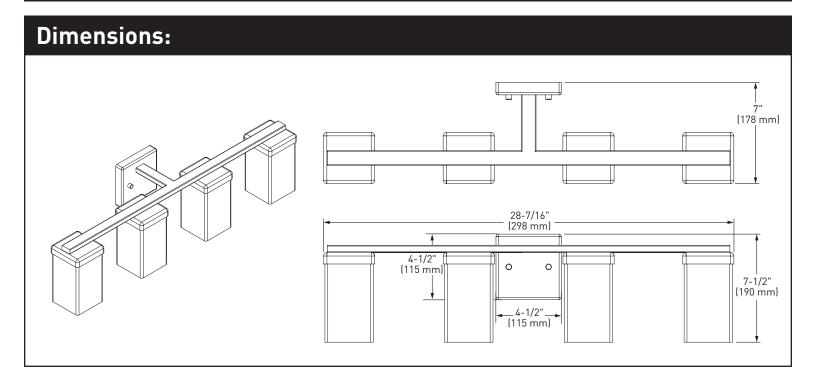

## 90 Degree™ Technical Specification YB8864 4-Globe Light Fixture

## **Product Information:**

Stock Numbers: YB8864CH - Chrome

YB8864BN – Brushed Nickel YB8864BL – Matte Black

Globe Service Kit: YB8869

Materials: Zinc, glass

Voltage: 120v

Bulb: 100w max (not included); medium base