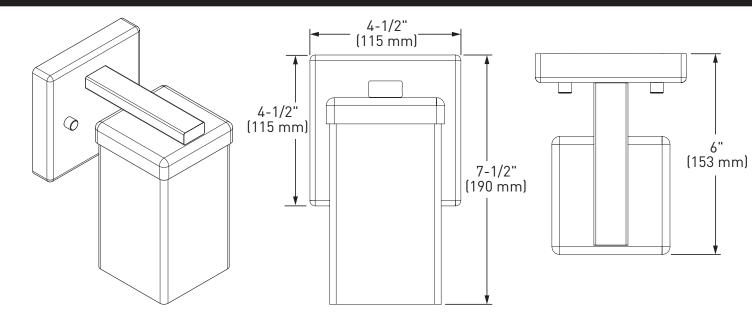

## 90 Degree™ Technical Specification YB8861 1-Globe Light Fixture

## **Dimensions:**



## **Product Information:**

Stock Numbers: YB8861CH – Chrome Finish YB8861BN – Brushed Nickel Finish YB8861BL – Matte Black Finish

| Globe Service Kit: | YB8869                                                                         |
|--------------------|--------------------------------------------------------------------------------|
| Materials:         | Zinc, glass                                                                    |
| Voltage:           | 120v                                                                           |
| Bulb:              | 100w max (not included); medium base                                           |
| UL Listed:         | Yes – for dry locations                                                        |
| Important Notes:   | Turn off power dur