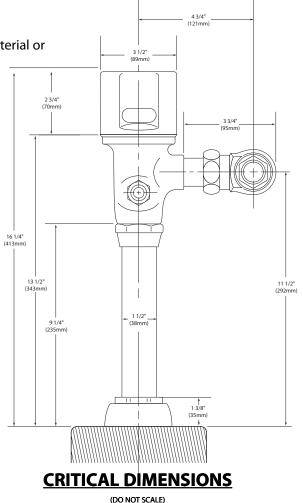

sensor eyes
- Battery powered (4) standard AA (included)
- Average battery life 250,000 cycles
- Self-diagnostic electronics
- Piston flushing mechanism
- Self cleaning filter system
- Low battery indicator light •

#### **FLOW**

- Operating pressures 10 to 125 psi 1.6 gpf (gallons per flush)
- 24 hour sentinel flush
- Manual override button

#### VALVE

- 1" IPS angle stop (vandal resistant)
- Adjustable installation (left or right connection)

#### **STANDARDS**

- Third party certified by IAPMO and CSA to meet ASME A112.19.2M and all applicable requirements referenced therein and complies with requirements of ASSE 1037
- ADA (

# WARRANTY

Warranted for 5 years against material or manufacture defects.



### 1-1/2" Battery Powered Exposed Style **Closet Flush Valve**

## Model: 8310