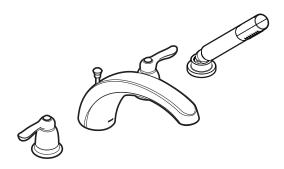

# CHATEAU® Two-Handle Roman Tub Faucet Trim w/Built in Diverter Valve

Model: T991series

Valves: 9792, 9793, 9796, 9797