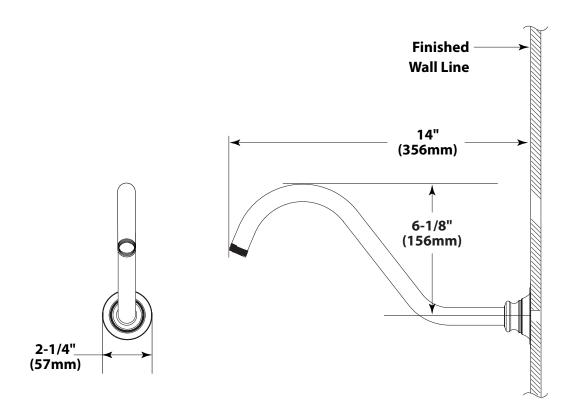

# **Specifications**



### **DESCRIPTION**

Metal construction with chrome plated, LifeShine® brushed nickel,
LifeShine® polished nickel, wrought iron or oil rubbed bronze finish

## **STANDARDS**

 Third party certified to CSA B125, ASME A112.18.1M, ANSI A117.1, ASSE 1016, and all applicable requirements referenced therein

### **WARRANTY**

- Lifetime limited warranty against leaks, drips and finish defects to the original consumer purchaser
- 5 year warranty if used in commercial installations



Waterhill™ Shower Arm Models: S113, S113BN, S113ORB, S113NL, S113WR



# **CRITICAL DIMENSIONS**

(DO NOT SCALE)