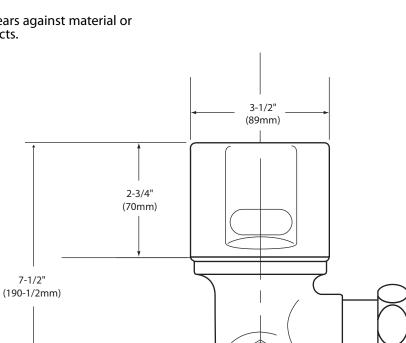

# **MOEN**<sup>®</sup>

## COMMERCIAL

#### **PRODUCT DESCRIPTION**

#### Brass construction w/chrome plated finish **OPERATION**

- Adjustable sensor eyes
- Battery powered (4) standard AA (included) Average battery life 250,000 cycles
- •
- Self-diagnostic electronics
- Piston flushing mechanism Self cleaning filter system
- Low battery indicator light

#### FLOW

- Operating pressures 10 to 125 psi 1.0 gpf (gallons per flush)
- 24 hour sentinel flush
- Manual override button

#### **STANDARDS**

Third party certified by IAPMO and CSA to meet ASME A112.19.2M and all applicable requirements referenced therein and complies with requirements of ASSE 1037

7-1/2"

ADA •

#### WARRANTY

Warranted for 5 years against material or manufacture defects.





**Battery Powered Retro-Fit Urinal Flush Valve** 

Model: 8312R10

## **CRITICAL DIMENSIONS**

(DO NOT SCALE)

# Specifications