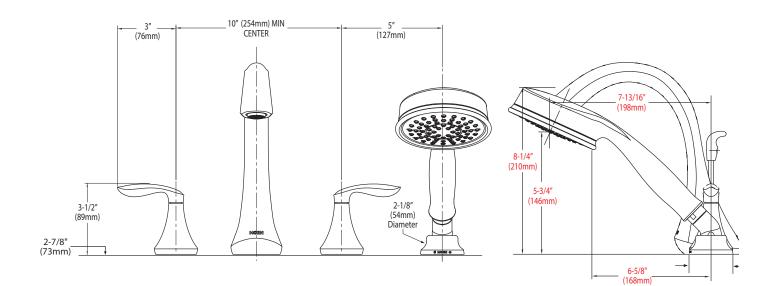

· Includes hot and cold temperature indicators
- Single function handshower with double check valves

#### OPERATION

- Lever style handles
- Rotate hot side handle counterclockwise to open (clockwise to close)
- Rotate cold side handle clockwise to open (counterclockwise to close)

#### FLOW

- Hand shower meets 2.0 gpm max (7.6 L/min) @ 80psi
  STANDARDS
- Third party certified to ASME A112.18.1/CSA B-125.1, and all applicable requirements referenced therein
- ADA (Ex) for lever handles

## WARRANTY

- Lifetime limited warranty against leaks, drips and finish defects to the original consumer purchaser
- 5 year warranty if used in commercial installations



#### BRANTFORD™ Two-Handle Roman Tub Faucet Trim w/Built In Diverter Valve

## Models: T924 series

Valves: 9792, 9793, 9796, 9797



# **CRITICAL DIMENSIONS**

(DO NOT SCALE)