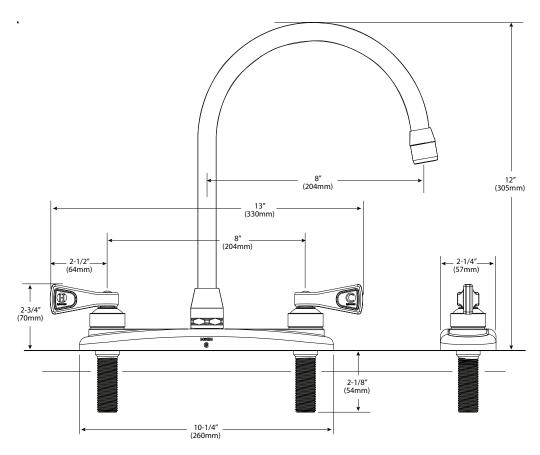

with chrome plated finish
- 1/2" IPS connections
- 8" centers
- · Vandal resistant torx head screws

#### **OPERATION**

· Lever style handles with hot and cold color indicators

#### **CARTRIDGE**

- · Brass shell, ceramic disc cartridge
- 1/4 turn operation

#### **STANDARDS**

- Third party certified to meet ASME A112.18.1/CSA B125.1, NSF 61/9 and all applicable specifications referenced therein
- Contains no more than 0.25% weighted average lead content
- Complies with California Proposition 65 and with the Federal Safe Drinking Water Act
- ADA for lever handles

#### WARRANTY

• Warranted for 5 years against material or manufacturing defects



## **Two-Handle Kitchen Faucet**

Model: 8287



**NOTE**: Designed to be installed through 2 or 3 holes - 1" min. dia. and on 8" on center



## **CRITICAL DIMENSIONS**

(DO NOT SCALE)