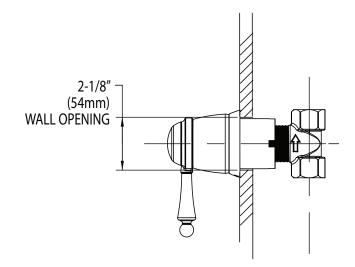

## DESCRIPTION

- Metal construction with a chrome plated, LifeShine<sup>®</sup> Brushed Nickel, Nickel, Wrought Iron or Oil Rubbed Bronze finish
- For use with \$956 3/4" volume control valve

#### **OPERATION**

- Lever style handle operation

## **STANDARDS**

- Third party certified by CSA to meet CSA B-125, ASME A112.18.1M and all applicable requirements referenced therein

### WARRANTY

- Lifetime limited warranty against leaks, drips and finish defects to the original consumer purchaser
- 5 year warranty if used in commercial installations



WATERHILL® Single Function Flow Valve Trim

**Models:** TS514, TS514BN, TS514NL, TS514ORB, TS514WR

Valve: \$956





# **CRITICAL DIMENSIONS**

(DO NOT SCALE)