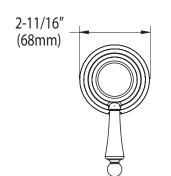

## DESCRIPTION

- Metal construction with a chrome plated, LifeShine<sup>®</sup> Brushed Nickel, Nickel, Wrought Iron or Oil Rubbed Bronze finish
- For use with \$956 3/4" volume control valve

#### **OPERATION**

- Lever style handle operation

## **STANDARDS**

- Third party certified by CSA to meet CSA B-125, ASME A112.18.1M and all applicable requirements referenced therein

### WARRANTY

- Lifetime limited warranty against leaks, drips and finish defects to the original consumer purchaser
- 5 year warranty if used in commercial installations



WATERHILL® Single Function Flow Valve Trim

**Models:** TS514, TS514BN, TS514NL, TS514ORB, TS514WR

Valve: \$956





# **CRITICAL DIMENSIONS**

(DO NOT SCALE)