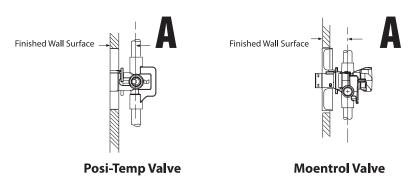

# Specifications

**Tub/Shower Cover Plate** 

| MODEL | FINISH         |
|-------|----------------|
| 1920  | Chrome         |
| 1920P | Polished Brass |

If dimension A in the diagrams below exceeds 2" for Posi-Temp valves or 1-5/8" for Moentrol valves a valve extension kit will be required. Please order the 96945 series kit for Posi-Temp valves and the 1136 series kits for Moentrol valves (must designate finish)