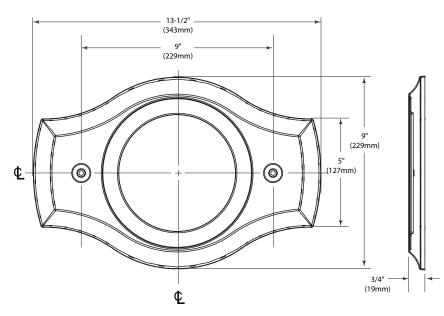

# Specifications

**Tub/Shower Cover Plate** 

| MODEL | FINISH         |
|-------|----------------|
| 1920  | Chrome         |
| 1920P | Polished Brass |

If dimension A in the diagrams below exceeds 2" for Posi-Temp valves or 1-5/8" for Moentrol valves a valve extension kit will be required. Please order the 96945 series kit for Posi-Temp valves and the 1136 series kits for Moentrol valves (must designate finish)

## **CRITICAL DIMENSIONS**

(DO NOT SCALE)

FOR MORE INFORMATION CALL: 1-800-BUY-MOEN

Rev. 9/05 www.moen.com