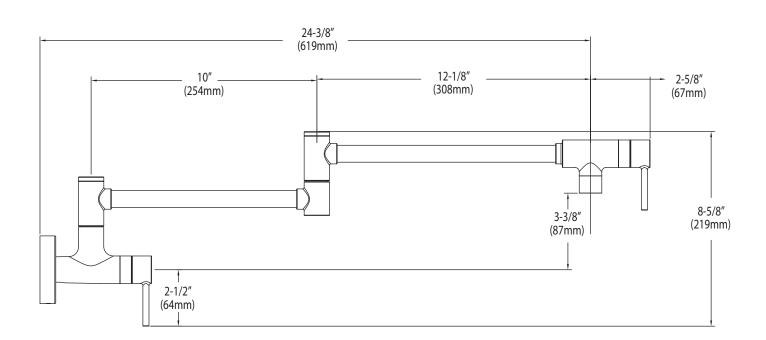

operate counterclockwise through 180 degree arc with shut off at 6 o'clock and maximum flow at the 12 o'clock position.
Shut off in clockwise direction

#### FLOW

- 5.5 gpm @ 45 psi

## CARTRIDGE

- 1224 cartridge design
  - Nonmetallic and stainless steel materials

#### **STANDARDS**

- Third party certified to ASME A112.18.1/CSA B125.1 and all applicable requirements therein including NSF 61/9
- Contains no more than 0.25% weighted average lead content
- Complies with California Proposition 65 and with the Federal Safe Drinking Water Act
- ADA ( for lever handles

#### WARRANTY

- Lifetime limited warranty against leaks, drips and finish defects to the original consumer purchaser
- 5 year warranty if used in commercial installations



## **Pot Filler Faucet**

Models: CAS665 series



## **CRITICAL DIMENSIONS**

(DO NOT SCALE)