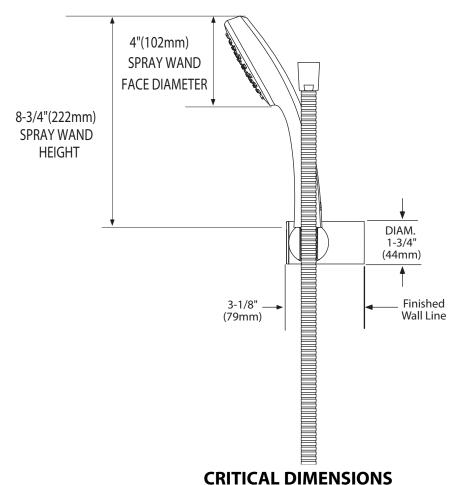

## WARRANTY

Limited lifetime warranty against materials or manufacturing defects

Handshower with Bracket & Hose

Model: 3865 series

(DO NOT SCALE)

FOR MORE INFORMATION CALL: 1-800-BUY-MOEN

www.moen.com