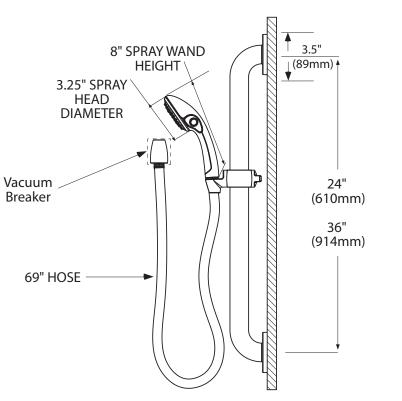

### **CRITICAL DIMENSIONS**

(DO NOT SCALE)

#### DESCRIPTION

- Metal and brass construction with Chrome plated finish, also in Classic Brushed Nickel (CBN) finish
- Single function handheld shower with non-positive shut off
- Contains: hand-held shower, stainless steel, 1 1/2" dia. slide bar grab bar, drop ell, vacuum breaker, 69" metal hose and mounting hardware
- Easy cleaning rubber nozzles