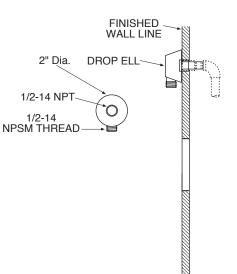

#### DESCRIPTION

- Metal and brass construction with Chrome plated finish, also in Classic Brushed Nickel (CBN) finish
- Single function handheld shower with non-positive shut off
- Contains: hand-held shower, stainless steel, 1 1/2" dia. slide bar grab bar, drop ell, vacuum breaker, 69" metal hose and mounting hardware
- Easy cleaning rubber nozzles