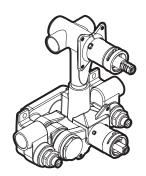

## **DESCRIPTION**

Pressure balancing valve design with integral check stops,
 1/2" CC connections, built in 2-function transfer valve

## **OPERATION**

- Pull-on/push-off operation of temperature & volume
- · Rotational control of transfer valve
- Temperature operates through an 180° arc of handle travel (full cold to full hot)
- Adjustable temperature limit stop to control maximum hot water temperature
- 180° rotation of transfer valve handle with stops
- Pressure balancing mechanism maintains selected discharge temperature to  $\pm\,2^\circ$

# CARTRIDGE

- 1225 cartridge design Moentrol\* valve
- 162154 cartridge design for transfer valve