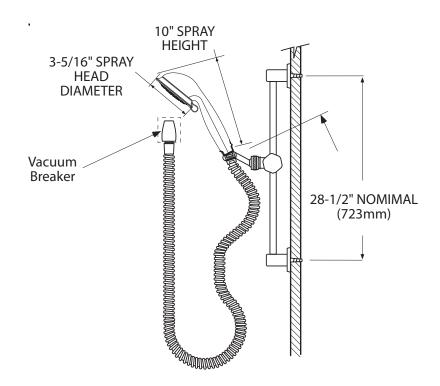

# Specifications

### **DESCRIPTION**

- Three function, chrome plated metal construction
- Contains: hand-held shower, 30" slide bar, drop ell, vacuum breaker, 69" metal hose and mounting hardware
- SLIDE BAR IS NOT TO BE USED AS A GRAB BAR
- Supplied with vandal resistant screws

### **FLOW**

• 1.75 gpm (6.7 L/min) at 80 psi

#### **STANDARDS**

 Third party certified to ASME A112.18.1/CSA B125.1 and all applicable requirements referenced therein

## **WARRANTY**

 Warranted for 5 years against material or manufacturing defects



**3-Functions Shower System** 

Model: 52740EP17









# **CRITICAL DIMENSIONS**

(DO NOT SCALE)