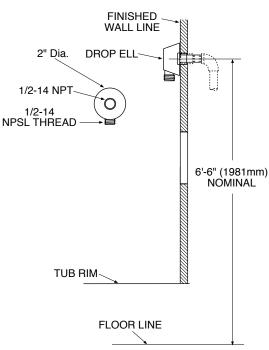

# Specifications

### **DESCRIPTION**

- Three function, chrome plated metal construction
- Contains: hand-held shower, 30" slide bar, drop ell, vacuum breaker, 69" metal hose and mounting hardware
- SLIDE BAR IS NOT TO BE USED AS A GRAB BAR
- Supplied with vandal resistant screws

### **FLOW**

• 1.75 gpm (6.7 L/min) at 80 psi

#### **STANDARDS**

 Third party certified to ASME A112.18.1/CSA B125.1 and all applicable requirements referenced therein

## **WARRANTY**

 Warranted for 5 years against material or manufacturing defects



**3-Functions Shower System** 

Model: 52740EP17









# **CRITICAL DIMENSIONS**

(DO NOT SCALE)