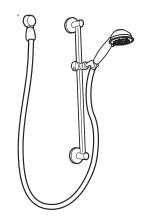

### **DESCRIPTION**

- Three function, chrome plated metal construction
- Contains: hand-held shower, 30" slide bar, drop ell, vacuum breaker, 69" metal hose and mounting hardware
- SLIDE BAR IS NOT TO BE USED AS A GRAB BAR
- Supplied with vandal resistant screws