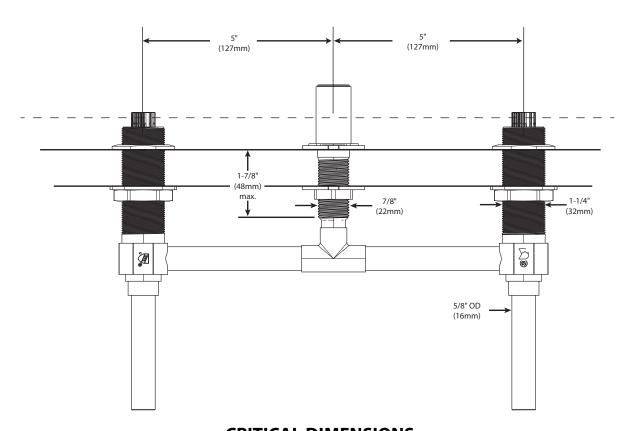

## **DESCRIPTION**

- Metal construction
- Designed to be installed on decks up to 1-7/8" (48mm) on 10" centers
- Accommodates 1/2" (13mm) additional finish deck
- 1/2" CC inlets
- Includes brass test plug

# **CRITICAL DIMENSIONS**

(DO NOT SCALE)

FOR MORE INFORMATION CALL: 1-800-BUY-MOEN www.moen.com