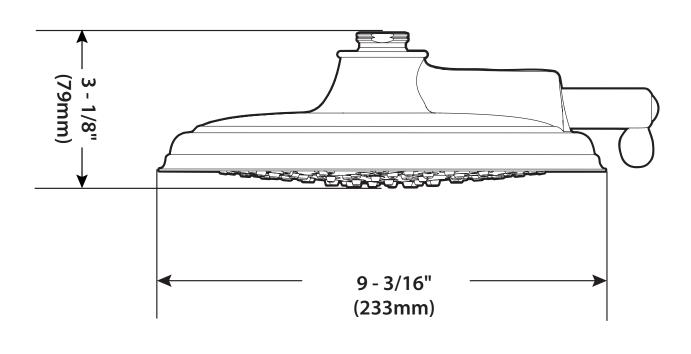

RIPTION

- Metal spray face and shell
- Brass swivel ball assembly
- Available in chrome plated, LifeShine<sup>®</sup> brushed nickel, brushed chrome, brushed bronze, or oil rubbed bronze finish

## **OPERATION**

- Self pressurizing design that provides strong performance regardless of line pressure
- Two function, rain and rinse: operate lever to select **FLOW** 
  - 2.5 gpm max. (9.5 L/min) max

# **STANDARDS**

- Third party certified to CSA B125, ASME A112.18.1M, and all applicable requirements referenced therein

### WARRANTY

- Lifetime limited warranty against leaks, drips and finish defects to the original consumer purchaser
- 5 year warranty if used in commercial installations



9" Two Function Rainshower (Showerhead Only)

Models: \$1311, \$1311BC, \$1311BN, S1311BB, S1311ORB



#### **CRITICAL DIMENSIONS** (DO NOT SCALE)