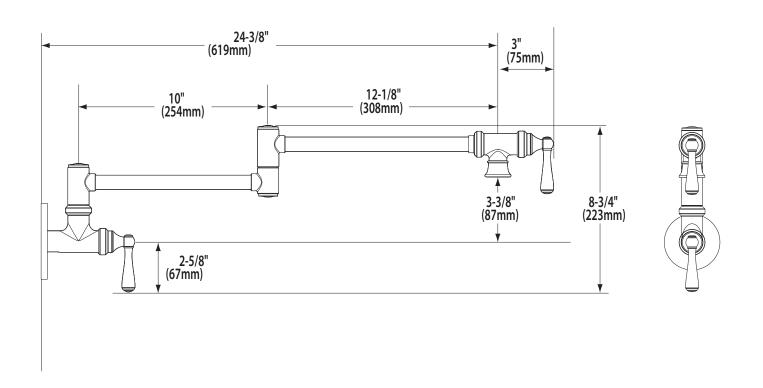

## **Pot-Filler Faucet**

Models: S664 series

### **CRITICAL DIMENSIONS**

(DO NOT SCALE)