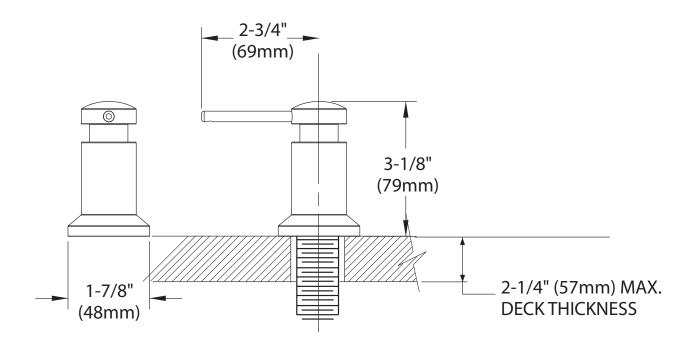

# **Specifications**

**LIQUID DISPENSER** 

Model: 3942 series

**NOTE:** DESIGNED TO BE INSTALLED THROUGH 1 HOLE 1-1/8" DIAMETER

## **CRITICAL DIMENSIONS**

(DO NOT SCALE)

FOR MORE INFORMATION CALL: 1-800-BUY-MOEN

www.moen.com