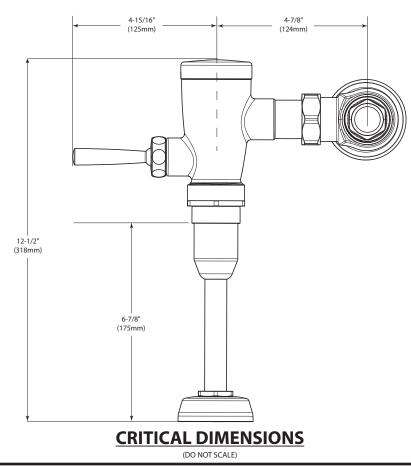

ADA compliant handle with dual o-ring seals

#### OPERATION

- Operating pressures: 15 to 120 psi
- AccuSet<sup>™</sup> piston technology
- Self-cleaning filter

#### FLOW

- □ 8312M10 (1.0 gpf/3.8 lpf)
- 🗆 8312M05 (0.5 gpf/1.9 lpf) –WaterSense certified 🎬
- □ 8312M0125 (0.125 gpf/0.5 lpf) –WaterSense certified
- □ **8314M10** (1.0 gpf/3.8 lpf) –1-1/4" top spud

#### **STOP VALVE**

- 3/4" IPS vandal resistant control stop
- Solid brass with chloramines resistant face seal

#### STANDARDS

- Third party certified by IAPMO and CSA to meet ASME A112.19.2M and all applicable requirements referenced therein and complies with requirements of ASSE 1037
- · ADA

#### WARRANTY

· Warranted for 5 years against material or manufacturing defects



### 3/4" Manual Exposed Style Urinal Flush Valve





B/22/2015 Released 0