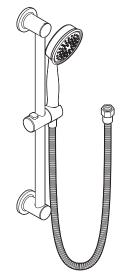

#### DESCRIPTION

- Various finishes identified by suffix
- Handheld shower
- 59" double interlock spiral hose (metal)
- Double check valves in handshower
- 24" slide bar with push button height selection

### Single Function Handshower with Slide Bar

#### Model: 3668EP series

05/01/2015 Released 00