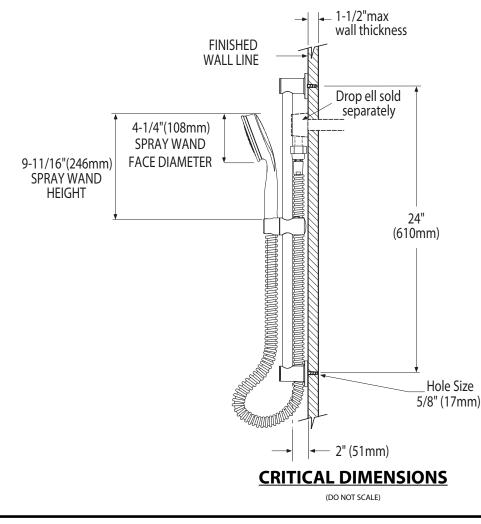

#### DESCRIPTION

- Various finishes identified by suffix
- Handheld shower
- 59" double interlock spiral hose (metal)
- Double check valves in handshower
- 24" slide bar with push button height selection

### Single Function Handshower with Slide Bar

#### Model: 3668EP series

05/01/2015 Released 00