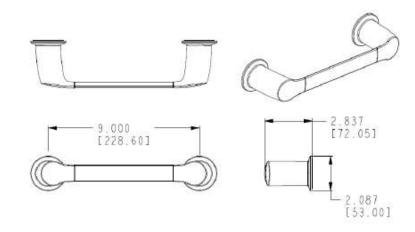

# Method™ Technical Specification

9" Towel Bar YB2486

#### **Stock Numbers:**

- □ YB2486BN 9" Towel Bar Brushed Nickel Finish
- □ YB2486CH 9" Towel Bar Chrome Finish

#### **Materials:**

**Towel bar** posts are constructed of zinc. Bar is constructed of brass.

### **Dimensions:**



### **Installation Instructions:**

This product features the Pro+Fit Installation Mounting System. If you do not have the Pro+Fit Installation Template please use the following instructions. (Note: only one hole is required per mounting post.)

- 1. Find the appropriate center to center measurement for the product you are installing.
- 2. Mark that distance on the wall where you want to install the product.
- Use a level to ensure that the pilot holes will be perfectly level.
- 4. Using ¼" drill bit, drill one pilot hole for each post 18" apart for the 18" towel bar (24" for the 24" towel bar).
- Position mounting post to wall by inserting wall anchor into pilot hole and pressing firmly (Make sure that locking tab on mounting post is facing down).
- Tighten wall anchor screw while holdi