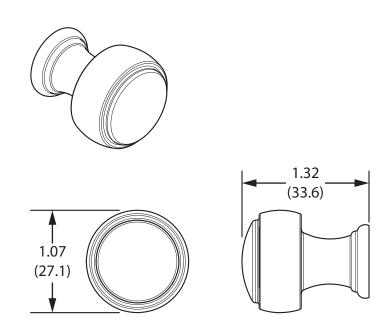

# Weymouth™ Technical Specification Cabinet Knob YB8405

## **Stock Numbers:**

- YB8405BN Cabinet Knob
   Brushed Nickel Finish
- □ YB8405CH Cabinet Knob Chrome Finish
- YB8405NL Cabinet Knob
   Nickel Finish
- YB8405ORB Cabinet Knob
   Oil Rubbed Bronze Finish

## **Materials:**

Cabinet Knobs are constructed of zinc.

## Dimensions:



## **Installation Instructions:**

- 1. Cabinet knobs will require one 3/16" hole.
- 2. Mark the location of the hole.
- 3. Use a 3/16" drill bit to drill hole.
- 4. Insert the screw into the hole.
- 5. Place the knob over the screw.
- 6. Use a Phillips screwdriver to tighten screw.

## **Cleaning Instructions:**

To preserve the fine finish of this product, clean only with a soft damp cloth. Dry well. Do not use commercial or abrasive cleaners.

| Stock Number:        | Cabinet Knob |
|----------------------|--------------|
| By Moen Incorporated |              |



25300 AL MOEN DRIVE • NORTH OLMSTED, OH 44070
CORPORATE HEADQUARTERS: (800) 321-8809 • FAX: (800) 848-6636
INTERNATIONAL: (440) 962-2000 • FAX: (440) 962-2726
CUSTOMER SERVICE (USA): 800-882-0116 • FAX: (888) 379-2720
WWW.MO