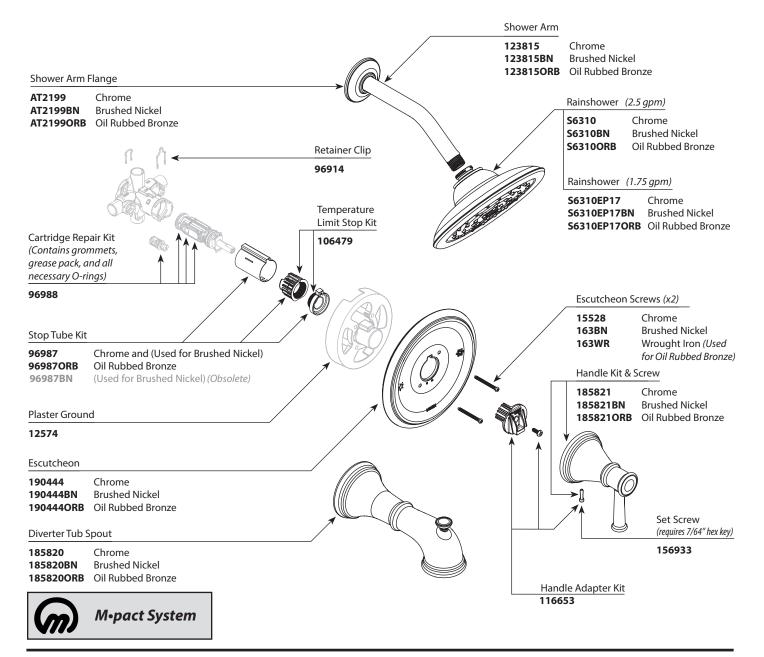

## **Illustrated Parts**

| Belfield™ Posi-Temp®<br>Single-Handle Tub/Shower Valve                                                                            |                   |              |                   |             |                   |
|-----------------------------------------------------------------------------------------------------------------------------------|-------------------|--------------|-------------------|-------------|-------------------|
| Valve Trim*                                                                                                                       |                   | Shower Only* |                   | Tub/Shower* |                   |
| MODEL                                                                                                                             |                   | MODEL        |                   | MODEL       |                   |
| T2311                                                                                                                             | Chrome            | T2312        | Chrome            | T2313       | Chrome            |
| T2311BN                                                                                                                           | Brushed Nickel    | T2312BN      | Brushed Nickel    | T2313BN     | Brushed Nickel    |
| T2311ORB                                                                                                                          | Oil Rubbed Bronze | T2312ORB     | Oil Rubbed Bronze | T2313ORB    | Oil Rubbed Bronze |
|                                                                                                                                   |                   | T2312EP      | Chrome            | T2313EP     | Chrome            |
|                                                                                                                                   |                   | T2312EPBN    | Brushed Nickel    | T2313EPBN   | Brushed Nickel    |
|                                                                                                                                   |                   | T2312EPORB   | Oil Rubbed Bronze | T2313EPORB  | Oil Rubbed Bronze |
|                                                                                                                                   |                   | T2312NH      | Chrome            | T2313NH     | Chrome            |
|                                                                                                                                   |                   | T2312NHBN    | Brushed Nickel    | T2313NHBN   | Brushed Nickel    |
|                                                                                                                                   |                   | T2312NHORB   | Oil Rubbed Bronze | T2313NHORB  | Oil Rubbed Bronze |
| * All models include 2.5 gpm showerhead except those with EP suffix (1.75 gpm showerhead) or those with NH suffix (no showerhead) |                   |              |                   |             |                   |