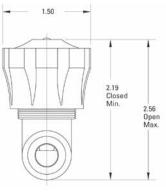

| Chemtrol Figure No. |                     |
|---------------------|---------------------|
| T45CN-V             | 1/4" FPT x 1/4" FPT |

## **Features**

- Rated at 150 psi with non-shock service at 73°F
- Precise flow measurement.
- Positive stop for safe operation.
- PTFE seat prevents wear on needle.
- Accurately adjust the flow by observing the knob handle exposing numerals molded on the valve body

| Knob Position | GPM @ Constant 50 PSI |
|---------------|-----------------------|
| 8             | .85                   |
| 7             | 1.41                  |
| 6             | 1.79                  |
| 5             | 2.15                  |
| 4             | 2.42                  |
| 3             | 3.15                  |
| 2             | 4.40                  |
| 1             | 4.50                  |