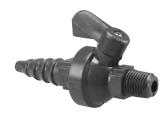

## **PVC Chemcock® and Calibrated Needle Lab Valves**

| Chemtrol Figure No. |                      |
|---------------------|----------------------|
| A45CC-V             | 1/4" Hose x 1/4" MPT |
| M45CC-V             | 1/4" MPT x 1/4" MPT  |

## **Features**

- Rated at 150 psi with non-shock service at 73°F
- Its (4.8) calculated fluid flow coefficient (Cv) is based on the laying length being equivalent to 1/4" Schedule 80 pipe.
- Easily adaptable to any type of connection.
- Opens and closes with only a quarter turn.
- Replaceable FKM O-ring seats and seals.
- Corrosion-resistant all thermoplastic PVC construction.
- No sticking or galling.
- Full port design.