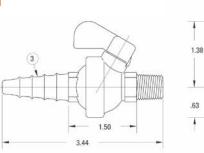

## **PVC Chemcock® and Calibrated Needle Lab Valves**

| Chemtrol Figure No. |                      |
|---------------------|----------------------|
| A45CC-V             | 1/4" Hose x 1/4" MPT |
| M45CC-V             | 1/4" MPT x 1/4" MPT  |

## **Features**

- Rated at 150 psi with non-shock service at 73°F
- Its (4.8) calculated fluid flow coefficient (Cv) is based on the laying length being equivalent to 1/4" Schedule 80 pipe.
- Easily adaptable to any type of connection.
- Opens and closes with only a quarter turn.
- Replaceable FKM O-ring seats and seals.
- Corrosion-resistant all thermoplastic PVC construction.
- No sticking or galling.
- Full port design.

Approx. Weight 0.06 lbs.

| Construction Materials     |                      |
|----------------------------|----------------------|
| Part                       | Material             |
| 1. Handle                  | PVC                  |
| 2. Ball/Stem               | PVC                  |
| 3. Body End — Hose         | PVC                  |
| or Thread                  | PVC                  |
| 4. Body Half — Stem Side   | PVC                  |
| 5. O-Ring — Body Seal      | FKM                  |
| 6. O-Ring — Ball Seats (2) | FKM                  |
| 7. O-Ring — Stem Seal      | FKM                  |
| 8. Handle Screw            | Cadmium Plated Steel |
|                            |                      |