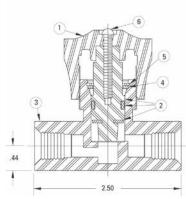

Approx. Weight 0.06 lbs.

| Construction Materials     |                      |
|----------------------------|----------------------|
| Part                       | Material             |
| 1. Handle                  | PVC                  |
| 2. Ball/Stem               | PVC                  |
| 3. Body End — Hose         | PVC                  |
| or Thread                  | PVC                  |
| 4. Body Half — Stem Side   | PVC                  |
| 5. O-Ring — Body Seal      | FKM                  |
| 6. O-Ring — Ball Seats (2) | FKM                  |
| 7. O-Ring — Stem Seal      | FKM                  |
| 8. Handle Screw            | Cadmium Plated Steel |
|                            |                      |

Approx. Weight 0.13 lbs.

| Construction Materials |                                      |  |
|------------------------|--------------------------------------|--|
| Part                   | Material                             |  |
| 1. Adjustment Knob     | PVC                                  |  |
| 2. Stem Assembly       | PVC w/PTFE Seat Seal & FKM Stem Seal |  |
| 3. Body                | PVC                                  |  |
| 4. Retainer Washer     | PVC                                  |  |
| 5. Snap Ring           | Stainless Steel                      |  |
| 6. Screw               | Stainless Steel                      |  |