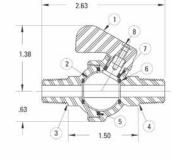

Approx. Weight 0.06 lbs.

| Construction Materials     |                      |
|----------------------------|----------------------|
| Part                       | Material             |
| 1. Handle                  | PVC                  |
| 2. Ball/Stem               | PVC                  |
| 3. Body End — Hose         | PVC                  |
| or Thread                  | PVC                  |
| 4. Body Half — Stem Side   | PVC                  |
| 5. O-Ring — Body Seal      | FKM                  |
| 6. O-Ring — Ball Seats (2) | FKM                  |
| 7. O-Ring — Stem Seal      | FKM                  |
| 8. Handle Screw            | Cadmium Plated Steel |
|                            |                      |