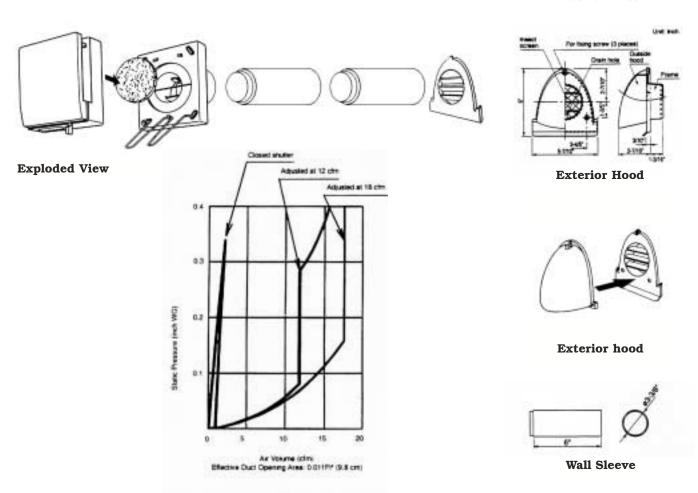

#### Body:

- Durable ABS and PP resin body.
- Sturdy open/close lever.
- 2 Position air delivery (12 & 18 CFM).
- Washable air filter.

Model

- Foam covering reduces outdoor noise and condensation.
- 12 inch through wall sleeve can be cut to required length.
- · Exterior hood with bug screen included.

## **Typical Specifications:**

Passive Inlet vent shall be through-the-wall type with open/close lever. Inlet shall provide 12 or 18 CFM. Inlet shall include through wall sleeve and exterior hood. Inlet shall include air filter, bug screen and sound abatement padding.