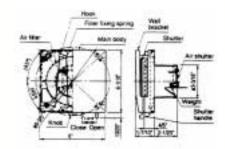

#### Body:

- Durable ABS and PP resin body.
- Sturdy open/close lever.
- 2 Position air delivery (12 & 18 CFM).
- Washable air filter.

Model

- Foam covering reduces outdoor noise and condensation.
- 12 inch through wall sleeve can be cut to required length.
- · Exterior hood with bug screen included.

## **Typical Specifications:**

Passive Inlet vent shall be through-the-wall type with open/close lever. Inlet shall provide 12 or 18 CFM. Inlet shall include through wall sleeve and exterior hood. Inlet shall include air filter, bug screen and sound abatement padding.